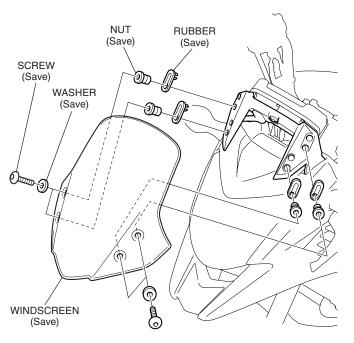

## INSTALLATION

1. Remove the existing windscreen from the motorcycle as shown.

2. Assemble the tall windscreen as shown.

3. Install the screen stay as shown.