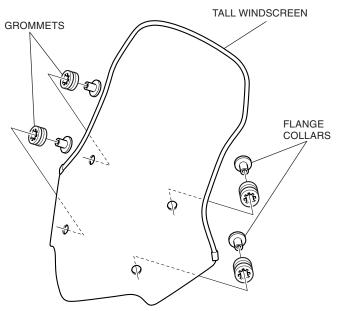

## **TOOLS REQUIRED**

Washer

Grommet

Flange collar

6 mm socket bolt (long)

Hex wrench (5 mm)

Torque wrench

(5)

(6)

(7)

(8)