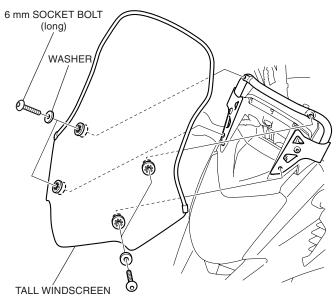

|  |

## **TOOLS REQUIRED**

Washer

Grommet

Flange collar

6 mm socket bolt (long)

Hex wrench (5 mm)

Torque wrench

(5)

(6)

(7)

(8)

## **TORQUE CHART**

Tighten all screws, bolts, and nuts to their specified torque values. Refer to the Service Manual for the torque values of the removed parts.

| Item             | N∙m | kgf∙m | lbf·ft |
|------------------|-----|-------|--------|
| 6 mm socket bolt | 10  | 1.0   | 7      |

4

4

4

4

## INSTALLATION

1. Remove the existing windscreen from the motorcycle as shown.



2. Assemble the tall windscreen as shown.



3. Install the screen stay as shown.



## 4. Install the tall windscreen as shown.