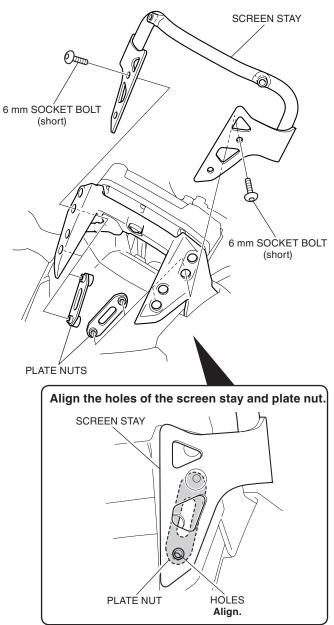

## INSTALLATION

1. Remove the existing windscreen from the motorcycle as shown.

2. Assemble the tall windscreen as shown.

3. Install the screen stay as shown.